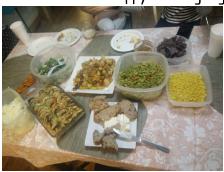

# Boards-giving Dinner

A celebration of thanks with the SWE board, we gathered around with friends to express our gratitudes to each other with a bountiful bunch of deliciously made food.

As SWE Board, we thank you members for joining us and for helping us grow and create our chapter at Cypress.

Thank You and have a Happy Thanksqiving.

Boards-giving meal! Yum!